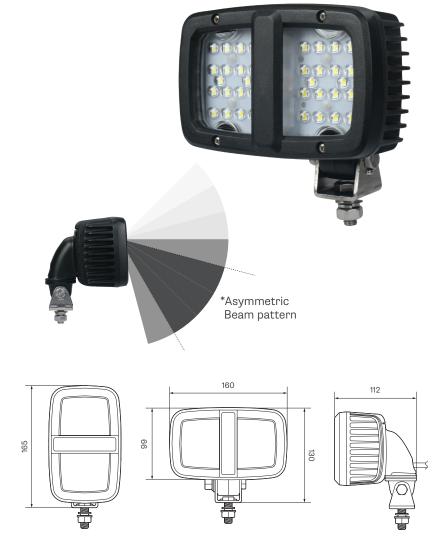

## 160108BM 108W Asymmetric Beam Flood Lamp

| <b>Part#</b> 160108BM                                                                                                                                                   | <b>Description</b><br>108W Asymmetric Beam Flood Lamp                                                                                                                                                                                                                                                                                                                          |                                    | <b>EAN Code</b> 9335962036806 |
|-------------------------------------------------------------------------------------------------------------------------------------------------------------------------|--------------------------------------------------------------------------------------------------------------------------------------------------------------------------------------------------------------------------------------------------------------------------------------------------------------------------------------------------------------------------------|------------------------------------|-------------------------------|
| Voltage Wattage Dimensions IP rating Warranty Cable Current draw (13.8V / 28V) Beam type Raw lumens Effective lumens Colour temperature Operating temperature EMC Grade | 12/24V<br>108W (36x 3W LEDs)<br>160 x 130 x 112mm<br>IP67, IP69K<br>2 Years<br>300mm (stripped-end)<br>4A / 2A<br>Asymmetric Flood<br>7920lm<br>5223lm<br>6000K<br>-40°C - +50°C<br>CISPR 25 Class 3                                                                                                                                                                           |                                    |                               |
| ECE approval                                                                                                                                                            | Function<br>EMC (R10)                                                                                                                                                                                                                                                                                                                                                          | <b>Approval#</b><br>10R-E4-05.4217 |                               |
| Wiring colour codes                                                                                                                                                     | RED: Power [+]<br>BLACK: Earth [-]                                                                                                                                                                                                                                                                                                                                             |                                    |                               |
| Mounting instructions                                                                                                                                                   | Installation to be undertaken by a competent professional  Ensure mounting surface is flat, clean and dry prior to installation.  Fix to mounting surface using stainless steel bolt and adjustable stainless steel bracket supplied.  To change mounting orientation unscrew bracket from the back of the lamp, rotate to required position and re-fix using original screws. |                                    |                               |